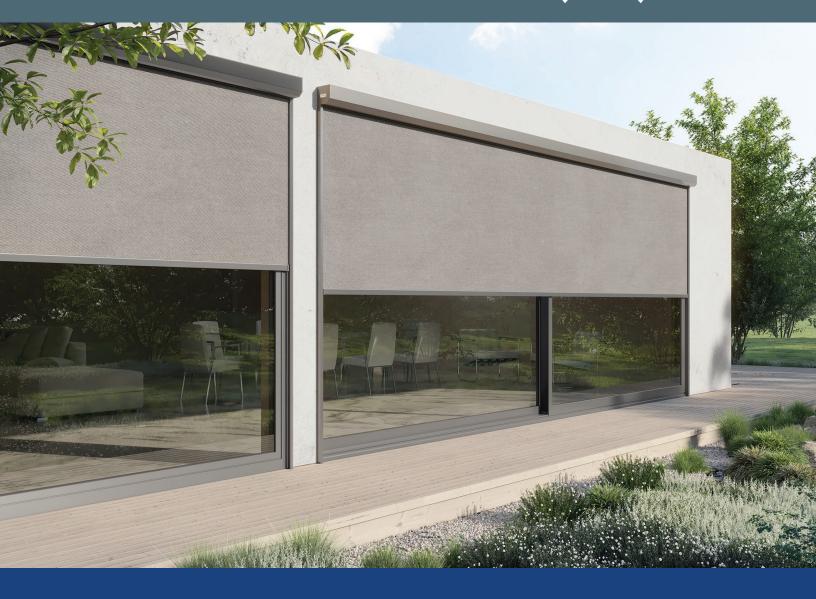

## Robust and Dependable Sun Protection

The VS Z Zip Screen is manufactured by our partner Heroal, and fabricated in Canada. Utilizing the same technology and skilled engineering as our Roll Shutter and Roller Door products, we are pleased to offer one of the most robust and dependable products on the market.

The VS Z is an innovative zip screen system, mounted in front of the window. Used for private, medium and large building projects, it is particularly suitable for schools, office and residential buildings.

By reflecting sunlight and filtering UV radiation, the VS Z is an energy efficient full shade that offers maximum flexibility. Choose translucent or opaque sun protection with little loss of natural light, to add aesthetic design and to provide optimum anti-glare privacy and heat protection.