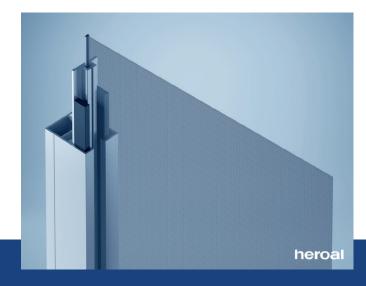

The VS Z is an innovative zip screen system, mounted in front of the window. Used for private, medium and large building projects, it is particularly suitable for schools, office and residential buildings.

By reflecting sunlight and filtering UV radiation, the VS Z is an energy efficient full shade that offers maximum flexibility. Choose translucent or opaque sun protection with little loss of natural light, to add aesthetic design and to provide optimum anti-glare privacy and heat protection.