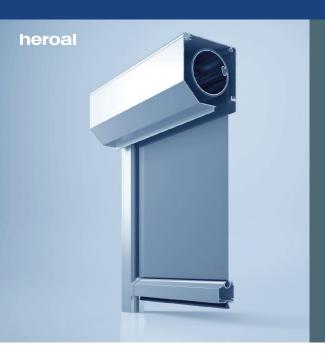

## Robust and Dependable Sun Protection

The VS Z Zip Screen is manufactured by our partner Heroal, and fabricated in Canada. Utilizing the same technology and skilled engineering as our Roll Shutter and Roller Door products, we are pleased to offer one of the most robust and dependable products on the market.

#### IMPROVED ZIP TECHNOLOGY

- Thinner and clearer tape, for added visual aesthetics
- · High strength, glue-to-fibre process
- Improved tape weaving removes bulges that can form near the channels

| Maximum<br>Width      | Maximum<br>Height | Maximum<br>Area        |
|-----------------------|-------------------|------------------------|
| $\longleftrightarrow$ | <b>‡</b>          |                        |
| 6.10m                 | 5.20m             | 18m <sup>2</sup>       |
| (20 ft)               | (17 ft)           | (192 ft <sup>2</sup> ) |